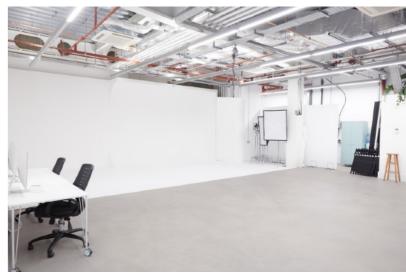

Our studio team can advise on potential dates with you for your booking and help with any special requirements you may need.

Our open plan studio space is equipped with a large 25 foot white infinity cove. We also have several feature walls available for more Creative sets and background's, together with spaces for Hair & Makeup and Styling we also have a dedicated client work area and breakout space for lunches.