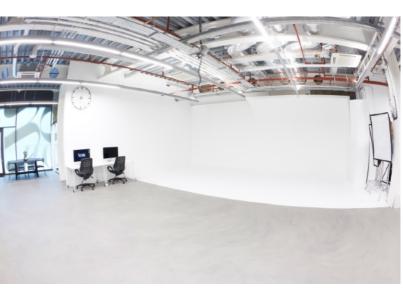

Our studio team can advise on potential dates with you for your booking and help with any special requirements you may need.

Our open plan studio space is equipped with a large 25 foot white infinity cove. We also have several feature walls available for more Creative sets and background's, together with spaces for Hair & Makeup and Styling we also have a dedicated client work area and breakout space for lunches.

The studio is equipped with rails, steamers, and all styling equipment you may need for your shoot.

All elements of the studio are mobile so we can spin the whole studio around 360 degrees depending on how we need to shoot. The layout of the space allows for the full range of content to be captured simultaneously covering model, flat lays and still life